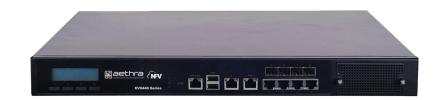

## XV9440

## 4-port SFP+: 5-8

# LED Description

|   | System Power  | Solid Green        | The system is powered on          |
|---|---------------|--------------------|-----------------------------------|
|   |               | Off                | The system is powered off         |
| • | System Status | Solid Green        | System is booted and ready to use |
|   |               | Blinking Red/Green | The system is booting             |
|   |               | Off                | The system is powered off         |
|   | HDD Activity  | Blinking Amber     | Data access activity              |
|   |               | Off                | No data access activity           |

### 4-port GbE: 1-4

1 Console port - 1 Management port