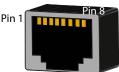

# RJ 45 Pin - out

### Eth1-4 GbE Ports

*Pin 1:* White orange

Pin 3: White green

Pin 4: Blu

*Pin 5:* White blu

Pin 6: Green

Pin 7 White brown

Pin 8 Brown