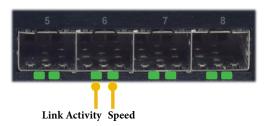

## 4-port SFP+: 5-8

### **Link Activity**

Solid Green Link has been established and there is no activity on this port

Blinking Green Link has been established and there is activity on this port

Off No link has been established

### **Speed**

Solid Green Operating as a 10 Gigabit connection

Off No link has been established