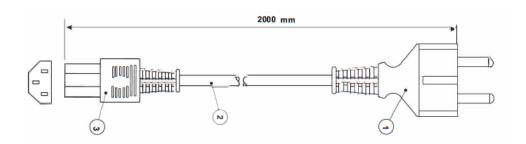

### **GENERAL SPECIFICATIONS**

PLUG:

Three-pole termic printed Schuko 10/16A-250V with double ground contact. CEE - VII RAL 9005 black color.

CONNECTOR:

Three-pole straight 250V/10A IEC 60320-1 (C13) RAL 9005 black color.