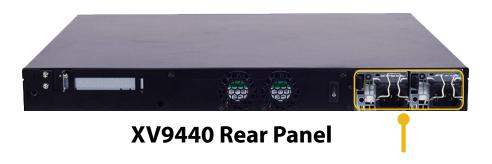

## XV9440

### **Dual Power Supply**

Redundancy support in its internal power units