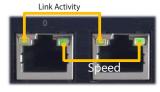

### 4-port GbE: 1-4

1 Console port - 1 Management port

### **Link Activity**

Blinking Amber Link has been established and there is activity on this port

Solid Amber Link has been established and there is no activity on this port

Off No link has been established

### Speed

Solid Ambar Operating as a Gigabit connection (1000 Mbps)

Solid Green Operating as a 100 Mbps connection

Off Operating as a 10 Mbps connection