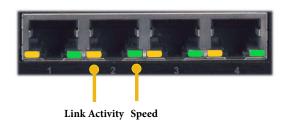

### 4-port GbE: 1-4

1 Console port - 1 Management port

### **Link Activity**

Blinking Amber Link has been established and there is activity on this port

Solid Amber Link has been established and there is no activity on this port

Off No link has been established

### Speed

Solid Ambar Operating as a Gigabit connection (1000 Mbps)

Solid Green Operating as a 100 Mbps connection

Off Operating as a 10 Mbps connection