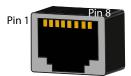

# RJ 45 Pin - out

#### **GbE Ports**

Pin 1: White orange

Pin 3: White green

Pin 4: Blu

*Pin 5*: White blu

Pin 6: Green

Pin 7 White brown

Pin 8 Brown