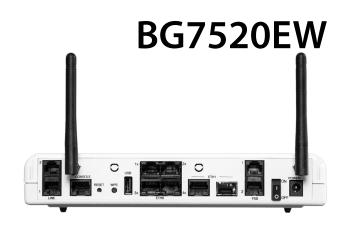

# LED Description



LED Colors are: Green, Red and Orange

**CO: Central Office** 

**CPE: Customer Premises Equipment** 



FXS1, 2

FXS

# Connectors, Pin-out, Cables

Analog TE Connection



RJ11



### **Console Port**

Pin 1,2,7,8: Non connected

Pin 3: TX

*Pin 4,5*: Ground

Pin 6: RX

Note: Console Port in "Aux" working mode, use RJ45-RJ45 cable with inverted pin (1-8, 2-7, 3-6, 4-5)

# RJ 45 Pin - out



#### **GbE Ports**

Pin 1: White orange

Pin 3: White green

Pin 4: Blu

*Pin 5*: White blu

Pin 6: Green

Pin 7 White brown

Pin 8 Brown

### A/VDSL Port

Pin 1,2,5,6 Non connected

Pin 3,4 Connected

## **FXS Ports**

Pin 1,2,5,6 Non connected

Pin 3,4 Connected

# RJ11 Pin - out