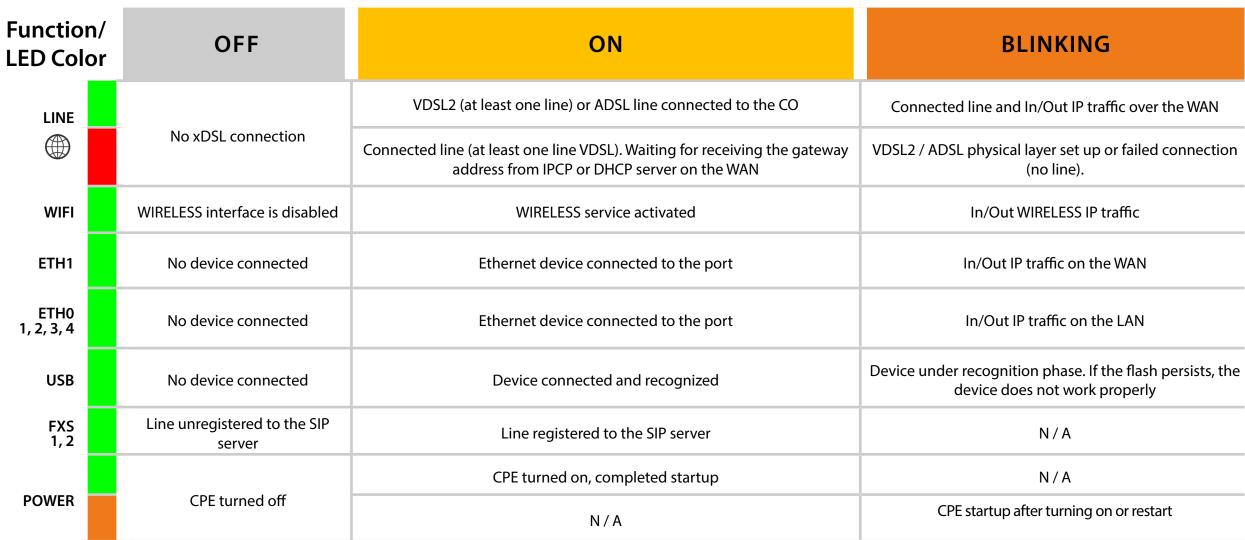

# LED Description

LED Colors are: Green, Red and Orange

**CO: Central Office** 

**CPE: Customer Premises Equipment** 

FXS1, 2

FXS