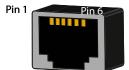

### **Console Port**

Pin 1,2,7,8: Non connected

Pin 3: TX

*Pin 4,5*: Ground

Pin 6: RX

Note: Console Port in "Aux" working mode, use RJ45-RJ45 cable with inverted pin (1-8, 2-7, 3-6, 4-5)