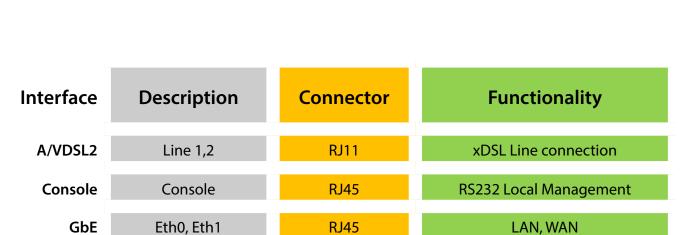

# LED Description



LED Colors are: Green, Red and Orange

**CO: Central Office** 

**CPE: Customer Premises Equipment** 



FXS1, 2

FXS

# Connectors, Pin-out, Cables

Analog TE Connection



RJ11



### **Console Port**

Pin 1,2,7,8: Non connected

Pin 3: TX

*Pin 4,5*: Ground

Pin 6: RX

Note: Console Port in "Aux" working mode, use RJ45-RJ45 cable with inverted pin (1-8, 2-7, 3-6, 4-5)

# RJ 45 Pin - out



#### **GbE Ports**

Pin 1: White orange

Pin 3: White green

Pin 4: Blu

*Pin 5*: White blu

Pin 6: Green

Pin 7 White brown

Pin 8 Brown

### A/VDSL Port

Pin 1,2,5,6 Non connected

Pin 3,4 Connected

## **FXS Ports**

Pin 1,2,5,6 Non connected

Pin 3,4 Connected

# RJ11 Pin - out