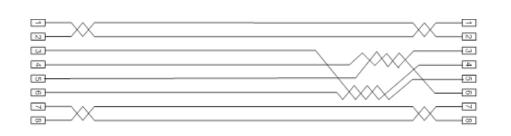

**BRI ISDN Cable** straight NT configuration

**BRI ISDN Cable** cross TE configuration

RJ 45 Pin - out

### **BRI ISDN Ports**