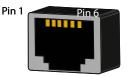

#### **FE Ports**

| Pin 1,2,7,8: | Non connected | Pin 1: | White orange |
|--------------|---------------|--------|--------------|
| Pin 3:       | Rx (+)        | Pin 3: | White green  |
| Pin 4:       | Tx (+)        | Pin 4: | Blu          |
| Pin 5:       | Tx (-)        | Pin 5: | White blu    |
| Pin 6:       | Rx (-)        | Pin 6: | Green        |
|              |               | Pin 7  | White brown  |
|              |               | Pin 8  | Brown        |