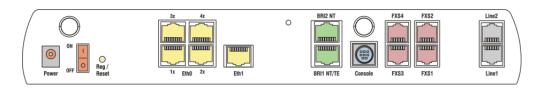

## Connectors, Pin-out, Cables

| Interface | Description        | Connector  | Functionality                     |
|-----------|--------------------|------------|-----------------------------------|
| ShDSL     | Line1,2            | RJ11       | xDSL Line connection              |
| Console   | Console            | MiniDIN 8P | RS232 Local Management            |
| FE        | Eth0, Eth1         | RJ45       | LAN, WAN                          |
| ISDN      | BRI1 NT/TE-BRI2 NT | RJ45       | TE or NT for ISDN PABX Connection |
| FXS       | FXS1-4             | RJ11       | Analog TE Connection              |

### **BRI ISDN Ports**

#### **FE Ports**

| Pin 1,2,7,8: | Non connected | Pin 1: | White orange |
|--------------|---------------|--------|--------------|
| Pin 3:       | Rx (+)        | Pin 3: | White green  |
| Pin 4:       | Tx (+)        | Pin 4: | Blu          |
| Pin 5:       | Tx (-)        | Pin 5: | White blu    |
| Pin 6:       | Rx (-)        | Pin 6: | Green        |
|              |               | Pin 7  | White brown  |
|              |               | Pin 8  | Brown        |

### **ShDSL Ports**