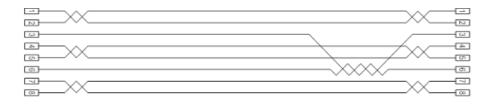

**BRI ISDN Cable** straight NT configuration

**BRI ISDN Cable** cross TE configuration

RJ 45 Pin - out