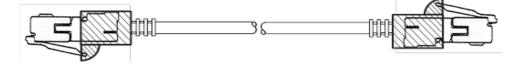

**BRI ISDN Cable** straight NT configuration

**BRI ISDN Cable** cross TE configuration

RJ 45 Pin - out