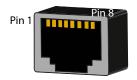

#### **FE Ports**

| Pin 1,2,7,8: | Non connected | Pin 1: | White orange |
|--------------|---------------|--------|--------------|
| Pin 3:       | Rx (+)        | Pin 3: | White green  |
| Pin 4:       | Tx (+)        | Pin 4: | Blu          |
| Pin 5:       | Tx (-)        | Pin 5: | White blu    |
| Pin 6:       | Rx (-)        | Pin 6: | Green        |
|              |               | Pin 7  | White brown  |
|              |               | Pin 8  | Brown        |